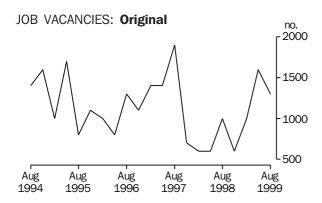

|
| May      | 0.6            | 0.4                    |
| August   | 1.0            | 0.7                    |
| November | 0.6            | 0.4                    |
| 1999     |                |                        |
| February | 1.0            | 0.7                    |
| May      | 1.6            | 1.2                    |
| August   | 1.3            | 1.0                    |
|          |                |                        |

For explanation of terms and concepts refer to *Job Vacancies Australia*, catalogue number 6354.0.

Care should be exercised in using these series as some estimates are subject to high sampling variability.

Job vacancies are expressed as a percentage of the number of job vacancies divided by the number of employees plus job vacancies.



### INDUSTRIAL DISPUTES1: Original

|                          | Working      |                 | Working<br>days lost per<br>thousand |
|--------------------------|--------------|-----------------|--------------------------------------|
|                          | days lost    | Twelve          | employees                            |
| Month                    | '000         | months<br>ended | no.                                  |
|                          |              | Ondoa           |                                      |
| 1998                     |              | 1998            |                                      |
| August                   | 1.3          | August          | 18                                   |
| September                | 0.3          | September