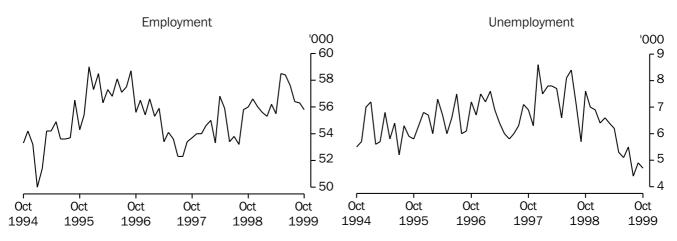

| 10.4                 | 50.6               |
| 1998            |                   |                          |                      |                    |
| October         | 86.5              | 8.6                      | 9.1                  | 50.2               |
| 1999            |                   |                          |                      |                    |
| August          | 85.2              | 7.0                      | 7.6                  | 48.6               |
| September       | 87.4              | 7.5                      | 7.9                  | 50.0               |
| October         | 86.2              | 8.2                      | 8.7                  | 49.7               |

### Northern Statistical Division—Persons: Original (see Table 6.)



<sup>&</sup>lt;sup>1</sup> For explanation of terms and concepts, refer to *Labour Force, Australia,* ABS catalogue number 6203.0.
<sup>2</sup> Data in this table are original series, i.e. they are not part of a seasonally adjusted or a trend series. Accordingly, care should be exercised when using these data. New monthly data from each quarter (March, June, September and December) are published two months after the quarter. (Source: Labour Force Estimates—microfiche tables.)

|                     | Total<br>employed | Total<br>unemployed      | Unemployment<br>rate | Participation rate |
|---------------------|-------------------|--------------------------|----------------------|--------------------|
| Month               | ,000              | '000                     | %