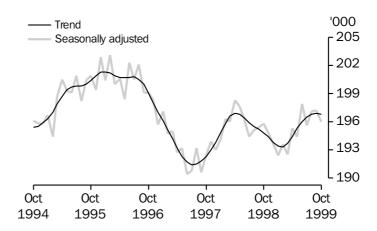

#### EMPLOYMENT, TASMANIA

#### THE LABOUR FORCE

Trend estimates

There were an estimated 216,300 persons (based on trend estimates) in the labour force in October 1999 and an estimated 370,000 civilian Tasmanians aged 15 years or more, yielding a labour force participation rate of 58.5%. This compares with 58.8% in October 1998.

For males, the *trend* estimate of the participation rate was 68.0%, compared with 68.1% in October 1998. For females, the *trend* estimate of the participation rate was 49.4%, compared with 49.9% in October 1998. (See table 3.)