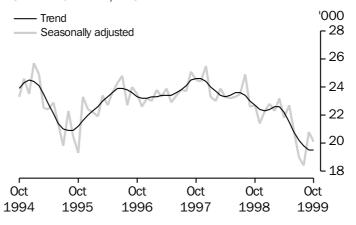

#### UNEMPLOYMENT, TASMANIA

#### UNEMPLOYMENT

Trend estimates

The *trend* estimate of the number of unemployed persons in Tasmania for October 1999 was 19,500. This compares with 22,700 for October 1998. The trend estimate of the unemployment rate of 9.0% in October 1999 compares with 10.4% in October 1998. (See table 3.)