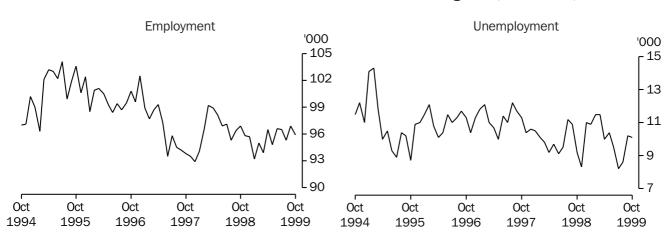

#### **EMPLOYMENT**

Trend estimates

There was an increase of 1.0% in Tasmania's employment over the 12 months to October 1999. The largest percentage increase in employment was in New South Wales (2.7%), followed by South Australia (2.4%), Victoria (2.3%), Western Australia (2.2%) and Queensland (1.7%). (See table 39.)

#### EMPLOYMENT, TASMANIA

#### UNEMPLOYMENT, TASMANIA