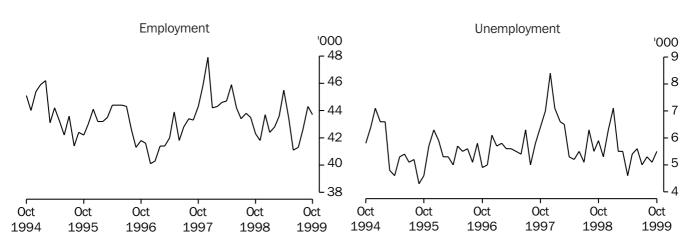

#### **EMPLOYMENT**

Trend estimates

There was an increase of 1.0% in Tasmania's employment over the 12 months to October 1999. The largest percentage increase in employment was in New South Wales (2.7%), followed by South Australia (2.4%), Victoria (2.3%), Western Australia (2.2%) and Queensland (1.7%). (See table 39.)

#### EMPLOYMENT, TASMANIA

#### THE LABOUR FORCE

Trend estimates

There were an estimated 216,300 persons (based on trend estimates) in the labour force in October 1999 and an estimated 370,000 civilian Tasmanians aged 15 years or more, yielding a labour force participation rate of 58.5%. This compares with 58.8% in October 1998.

#### UNEMPLOYMENT

Trend estimates

The *trend* estimate of the number of unemployed persons in Tasmania for October 1999 was 19,500. This compares with 22,700 for October 1998. The trend estimate of the unemployment rate of 9.0% in October 1999 compares with 10.4% in October 1998. (See table 3.)

#### UNEMPLOYMENT, TASMANIA